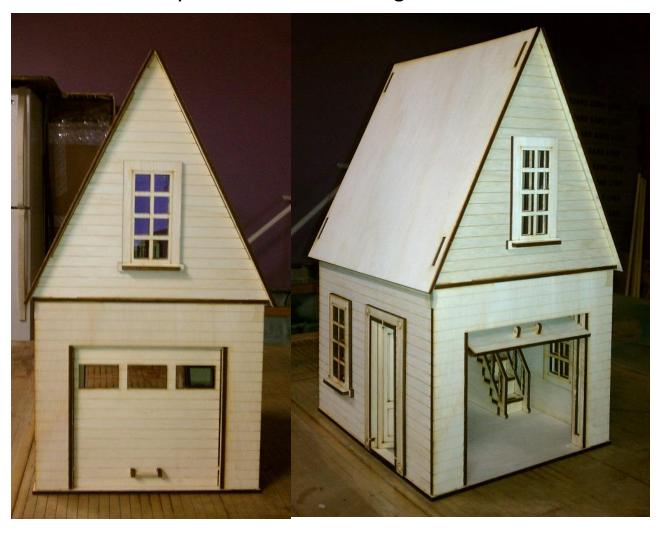

## The Garage Assembly Instruction By Laser Dollhouse Designs

Step 1. locate the Base floor labeled 1A thru 1C as seen in Figure 1

Figure 1

Figure 2

Step 2. Locate Walls labeled on tabs 1A thru 1C and insert into base slots 1A thru 1C as seen in figure 2.

www.laserdollhouses.com

Email: laserdollhouses@aol.com