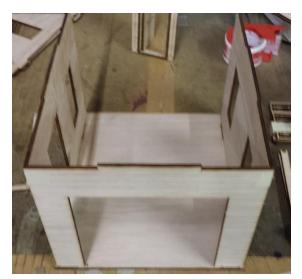

## The Garage Assembly Instruction By Laser Dollhouse Designs

Step 1. locate the Base floor labeled 1A thru 1C as seen in Figure 1

Figure 1

Figure 2

Step 2. Locate Walls labeled on tabs 1A thru 1C and insert into base slots 1A thru 1C as seen in figure 2.