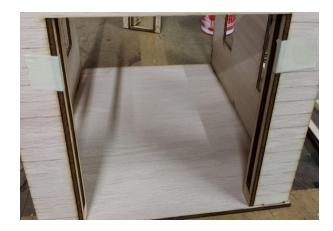

## The Garage Assembly Instruction By Laser Dollhouse Designs

Step 1. locate the Base floor labeled 1A thru 1C as seen in Figure 1

Figure 1

Figure 2

Step 2. Locate Walls labeled on tabs 1A thru 1C and insert into base slots 1A thru 1C as seen in figure 2.

Step 3. Locate garage door guide rails as seen in figure 3

Figure 3

Step 4. Glue guide rail by inserting protruding slots flush with wall 1A, open side of rails face inward. See figure 4

Figure 4

Figure 5