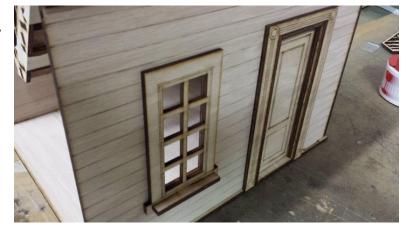

Figure14

Step 15. Add door to opening and install interior door frame. See figure 15

Figure15

Figure 16

Step 16. Install window frames to roof support wall 2A and install walls 2A and 2B to second floor. See figure 16