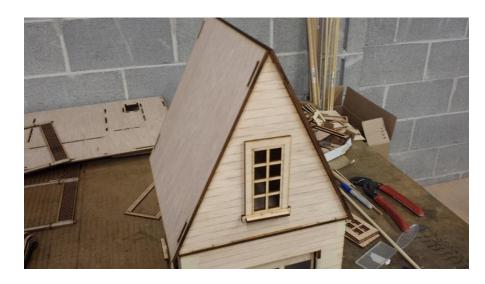

Step 17. Install stair side top rails to second floor. See figure 17

Figure 18

Figure 17

Step 18. Install left and right side roof panels as in figure 18, the house is now completed.

Laser Dollhouse Designs