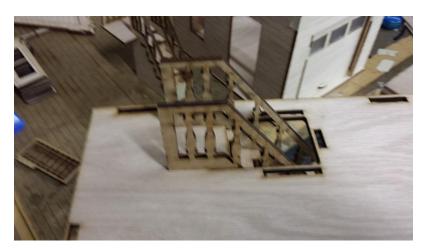

Figure 9

Step 10. Install second floor with stair rail to top of walls 1A thru 1C by aligning tab and slots. Refer to figure 10.

Figure 10

Step 11. Install outer window frames. Refer to figure 11.

Figure11

Step 17. Install stair side top rails to second floor. See figure 17

Figure 18

Figure 17

Step 18. Install left and right side roof panels as in figure 18, the house is now completed.

Laser Dollhouse Designs