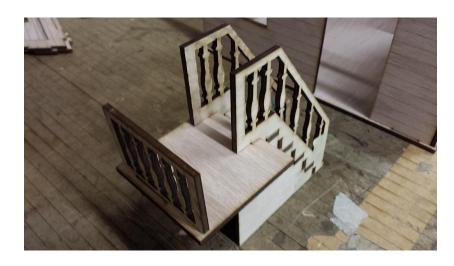

Figure 6

Figure 7

Step 7. Glue lower stairs together and add platform for second stair railing. See figure 7

Step 8. Add side rail to platform. Refer to figure 8.

Figure 8

Step 9. Glue second stair rail together and insert into second floor base prior to installing second floor. Refer to figure 9.