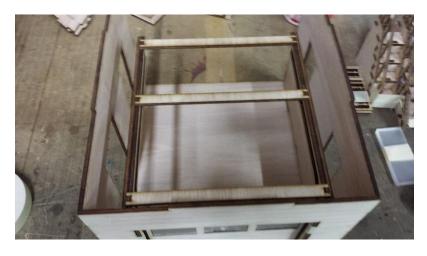

Step 5. Slide garage door from top into guide rail slots and check that the door slides up freely. See figure 5.

Step 6. Once garage door is in add three (3) top guide rail cross supports to keep garage door from coming out of slides. See figure 6

Figure 6

Figure 7

Step 7. Glue lower stairs together and add platform for second stair railing. See figure 7

Step 8. Add side rail to platform. Refer to figure 8.

Figure 8

Step 9. Glue second stair rail together and insert into second floor base prior to installing second floor. Refer to figure 9.