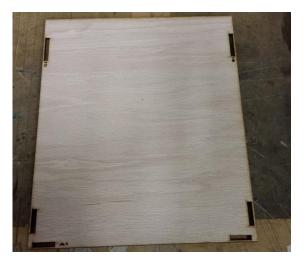

## The Garage Assembly Instruction By Laser Dollhouse Designs

Step 1. locate the Base floor labeled 1A thru 1C as seen in Figure 1

Figure 1

Figure 2

Step 2. Locate Walls labeled on tabs 1A thru 1C and insert into base slots 1A thru 1C as seen in figure 2.