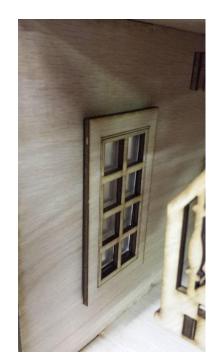

Step12. Install Plexiglas to inside of openings in walls. See figures 12

Figure12

Step13. Install interior window frames. See figures 13

Figure 13

Step 14. Install first stair platform under second stair as in figure 14