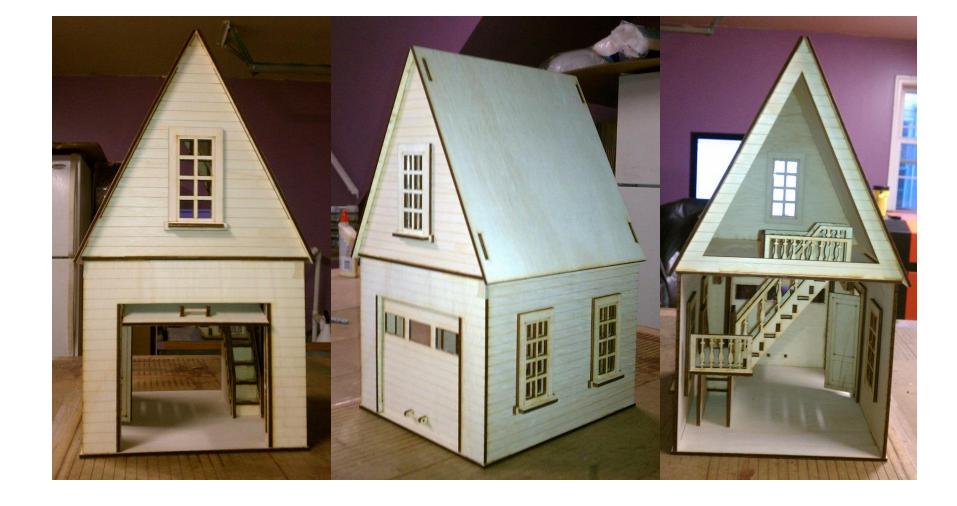

Step 17. Install stair side top rails to second floor. See figure 17

Figure 18

Figure 17

Step 18. Install left and right side roof panels as in figure 18, the house is now completed.

Laser Dollhouse Designs