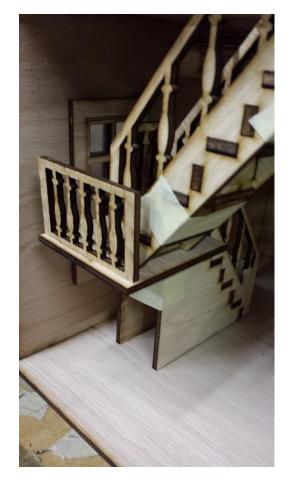

Figure 6

Figure 7

Step 7. Glue lower stairs together and add platform for second stair railing. See figure 7

Step 8. Add side rail to platform. Refer to figure 8.

Figure 8

Step 9. Glue second stair rail together and insert into second floor base prior to installing second floor. Refer to figure 9.

Figure 9

Step 10. Install second floor with stair rail to top of walls 1A thru 1C by aligning tab and slots. Refer to figure 10.

Figure 10

Step 11. Install outer window frames. Refer to figure 11.

Figure11

Step 17. Install stair side top rails to second floor. See figure 17

Figure 18

Figure 17

Step 18. Install left and right side roof panels as in figure 18, the house is now completed.

Laser Dollhouse Designs