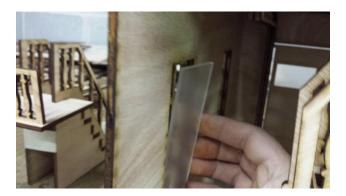

Step12. Install Plexiglas to inside of openings in walls. See figures 12

Figure12

Step13. Install interior window frames. See figures 13

Figure 13

Step 14. Install first stair platform under second stair as in figure 14