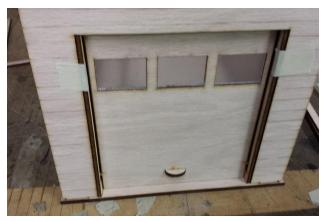

Step12. Install Plexiglas to inside of openings in walls. See figures 12

Figure12

Step13. Install interior window frames. See figures 13

Figure 13

Step 14. Install first stair platform under second stair as in figure 14

Figure14

Step 15. Add door to opening and install interior door frame. See figure 15

Figure15

Figure 16

Step 16. Install window frames to roof support wall 2A and install walls 2A and 2B to second floor. See figure 16