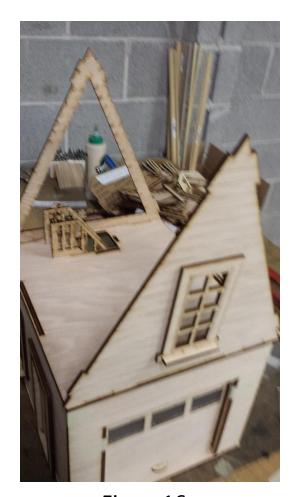

Figure14

Step 15. Add door to opening and install interior door frame. See figure 15

Figure15

Figure 16

Step 16. Install window frames to roof support wall 2A and install walls 2A and 2B to second floor. See figure 16

Step 17. Install stair side top rails to second floor. See figure 17

Figure 18

Figure 17

Step 18. Install left and right side roof panels as in figure 18, the house is now completed.

Laser Dollhouse Designs