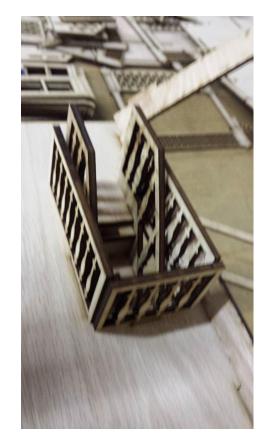

Figure 6

Figure 7

Step 7. Glue lower stairs together and add platform for second stair railing. See figure 7

Step 8. Add side rail to platform. Refer to figure 8.

Figure 8

Step 9. Glue second stair rail together and insert into second floor base prior to installing second floor. Refer to figure 9.

Figure 9

Step 10. Install second floor with stair rail to top of walls 1A thru 1C by aligning tab and slots. Refer to figure 10.

Figure 10

Step 11. Install outer window frames. Refer to figure 11.

Figure11