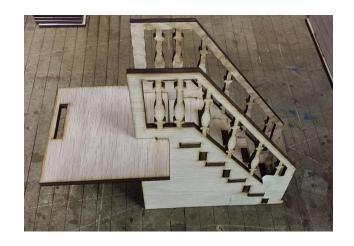

Figure 6

Figure 7

Step 7. Glue lower stairs together and add platform for second stair railing. See figure 7

Step 8. Add side rail to platform. Refer to figure 8.

Figure 8

Step 9. Glue second stair rail together and insert into second floor base prior to installing second floor. Refer to figure 9.

Figure 9

Step 10. Install second floor with stair rail to top of walls 1A thru 1C by aligning tab and slots. Refer to figure 10.

Figure 10

Step 11. Install outer window frames. Refer to figure 11.

Figure11