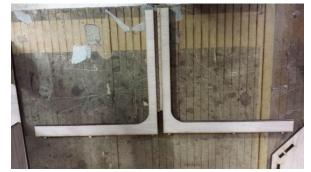

Step 3. Locate garage door guide rails as seen in figure 3

Figure 3

Step 4. Glue guide rail by inserting protruding slots flush with wall 1A, open side of rails face inward. See figure 4

Figure 4

Figure 5