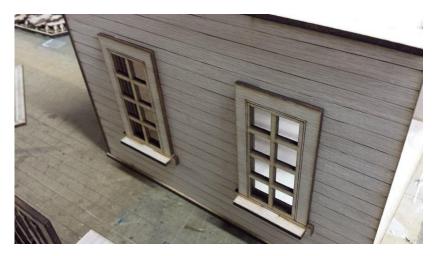

Figure 9

Step 10. Install second floor with stair rail to top of walls 1A thru 1C by aligning tab and slots. Refer to figure 10.

Figure 10

Step 11. Install outer window frames. Refer to figure 11.

Figure11

Step12. Install Plexiglas to inside of openings in walls. See figures 12

Figure12

Step13. Install interior window frames. See figures 13

Figure 13

Step 14. Install first stair platform under second stair as in figure 14