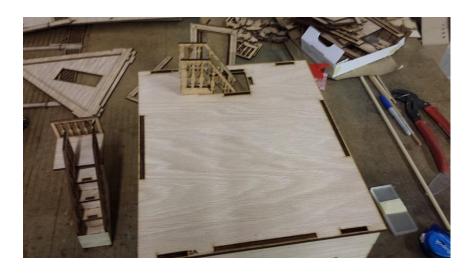

Figure 9

Step 10. Install second floor with stair rail to top of walls 1A thru 1C by aligning tab and slots. Refer to figure 10.

Figure 10

Step 11. Install outer window frames. Refer to figure 11.

Figure11

Figure14

Step 15. Add door to opening and install interior door frame. See figure 15

Figure15

Figure 16

Step 16. Install window frames to roof support wall 2A and install walls 2A and 2B to second floor. See figure 16