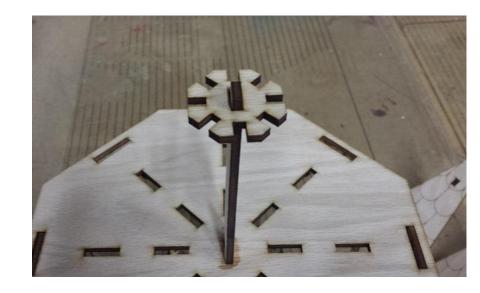

Figure 10

Figure11

Step12. Install roof base again making sure that the center runs aligned to the enterance. See figures 12

Figure 12

Figure 13

Step 14. Install center roof alignment guide see figure 14

Figure14