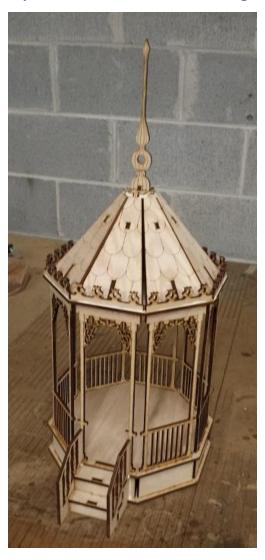

## The Victorian Gazebo Assembly Instruction By Laser Dollhouse Designs

Step 1. locate the Base as seen in Figure 1 and flip upside down

Figure 1

Figure 2

Step 2. Take one base support and find on the base floor the single wide cutout where it does not fit into the outside notches and face that toward you, see figure 2.