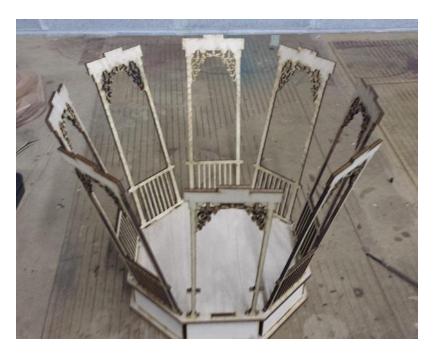

Figure 10

Figure11

Step12. Install roof base again making sure that the center runs aligned to the enterance. See figures 12

Figure 12

Figure 13

Step 14. Install center roof alignment guide see figure 14

Figure14