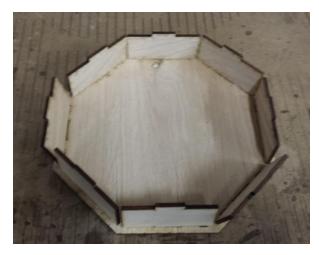

Figure 5

Step 5. Place the remaining base supports into the outer slots making sure that the center tab only side faces up. See figure 5.

Step 6. Locate the gazebo lower base. See figure 6

Figure 6

Figure 7

Step 7. Align and install base to assembled upper base and supports as seen in figure 7

Step 8. Rotate assembled base right side up as seen in figure 8.

Figure 8

Figure 9

Step 10. Add remaining gazebo support railings as in figure 10.