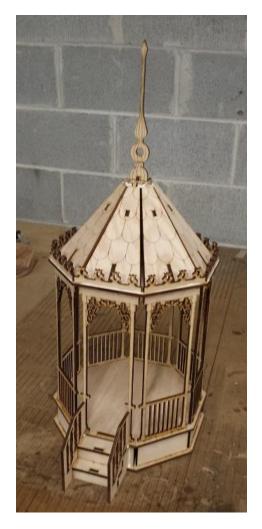

Step 18. Install gazebo décor topper as seen in figure 18

Figure 18

Figure 19

Step 20. Assembly stairs as seen in figure 20

Figure21

Figure 20

Step 21. Install stairs to front of gazebo as seen in figure 21, Assembly complete.