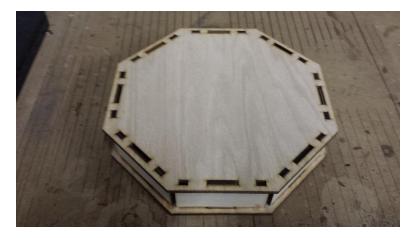

Step 7. Align and install base to assembled upper base and supports as seen in figure 7

Step 8. Rotate assembled base right side up as seen in figure 8.

Figure 8

Figure 9

Step 10. Add remaining gazebo support railings as in figure 10.