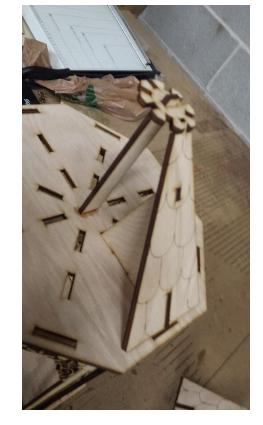

Step 15. Glue roof base supports to roof backs as seen figure 15

Figure15

Step 16. Install roof assemblies to roof base as seen in figure 16

Figure 16

Figure 17

Step 16. Align and glue roof in place making sure your 8 assemblies are evenly spaced as seen in figure 17

Step 18. Install gazebo décor topper as seen in figure 18

Figure 18

Figure 19

Step 20. Assembly stairs as seen in figure 20

Figure21

Figure 20

Step 21. Install stairs to front of gazebo as seen in figure 21, Assembly complete.