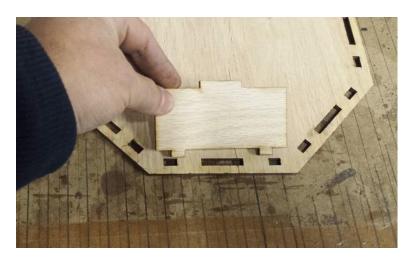

## The Victorian Gazebo Assembly Instruction By Laser Dollhouse Designs

Step 1. locate the Base as seen in Figure 1 and flip upside down

Figure 1

Figure 2

Step 2. Take one base support and find on the base floor the single wide cutout where it does not fit into the outside notches and face that toward you, see figure 2.

Step 3. Locate the base support with our company name and insert to the rear as seen in figure 3

Figure 3

Step 4. Locate the base support with only center tabs and place in front slot. See figure 4

Figure 4