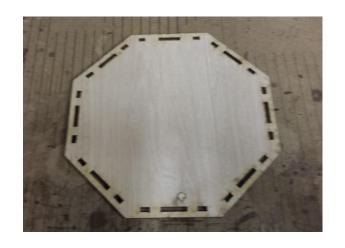

## The Victorian Gazebo Assembly Instruction By Laser Dollhouse Designs

Step 1. locate the Base as seen in Figure 1 and flip upside down

Figure 1

Figure 2

Step 2. Take one base support and find on the base floor the single wide cutout where it does not fit into the outside notches and face that toward you, see figure 2.