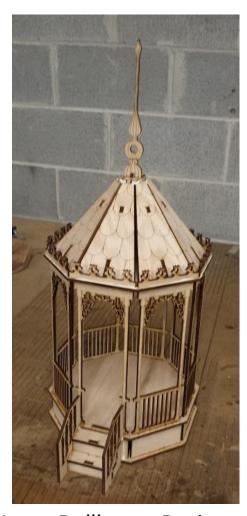

Step 18. Install gazebo décor topper as seen in figure 18

Figure 18

Figure 19

Step 20. Assembly stairs as seen in figure 20

Figure21

Figure 20

Step 21. Install stairs to front of gazebo as seen in figure 21, Assembly complete.