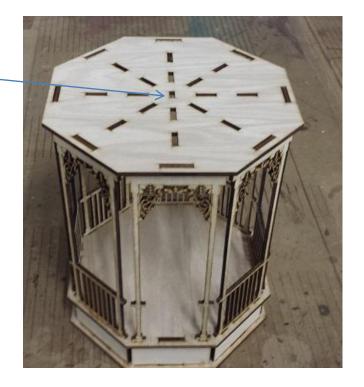

Figure 10

Figure11

Step12. Install roof base again making sure that the center runs aligned to the enterance. See figures 12

Figure 12

Figure 13

Step 14. Install center roof alignment guide see figure 14

Figure14