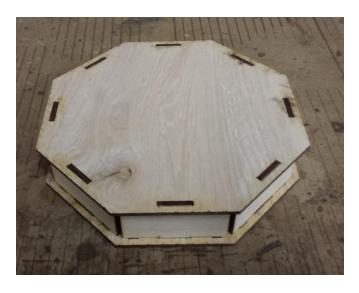

Step 7. Align and install base to assembled upper base and supports as seen in figure 7

Step 8. Rotate assembled base right side up as seen in figure 8.

Figure 8

Figure 9

Step 10. Add remaining gazebo support railings as in figure 10.