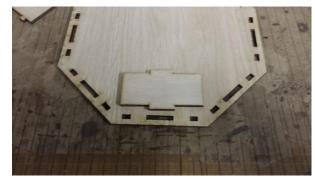

## The Victorian Gazebo Assembly Instruction By Laser Dollhouse Designs

Step 1. locate the Base as seen in Figure 1 and flip upside down

Figure 1

Figure 2

Step 2. Take one base support and find on the base floor the single wide cutout where it does not fit into the outside notches and face that toward you, see figure 2.

Step 3. Locate the base support with our company name and insert to the rear as seen in figure 3

Figure 3

Step 4. Locate the base support with only center tabs and place in front slot. See figure 4

Figure 4

Figure 5

Step 5. Place the remaining base supports into the outer slots making sure that the center tab only side faces up. See figure 5.

Step 6. Locate the gazebo lower base. See figure 6

Figure 6

Figure 7