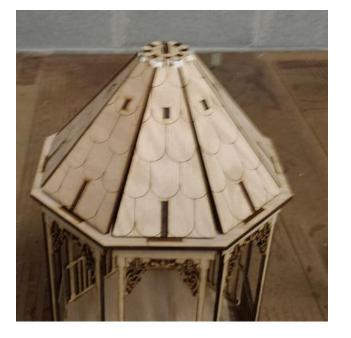

Step 15. Glue roof base supports to roof backs as seen figure 15

Figure15

Step 16. Install roof assemblies to roof base as seen in figure 16

Figure 16

Figure 17

Step 16. Align and glue roof in place making sure your 8 assemblies are evenly spaced as seen in figure 17

Step 18. Install gazebo décor topper as seen in figure 18

Figure 18

Figure 19

Step 20. Assembly stairs as seen in figure 20

Figure21

Figure 20

Step 21. Install stairs to front of gazebo as seen in figure 21, Assembly complete.