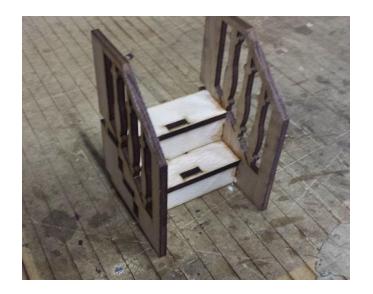

Step 18. Install gazebo décor topper as seen in figure 18

Figure 18

Figure 19

Step 20. Assembly stairs as seen in figure 20

Figure21

Figure 20

Step 21. Install stairs to front of gazebo as seen in figure 21, Assembly complete.