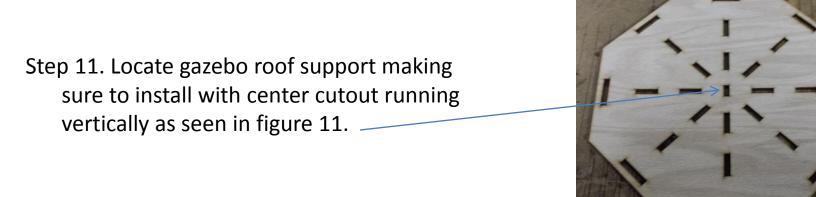

Figure 10

Figure11

Step12. Install roof base again making sure that the center runs aligned to the enterance. See figures 12

Figure 12

Figure 13

Step 14. Install center roof alignment guide see figure 14

Figure14