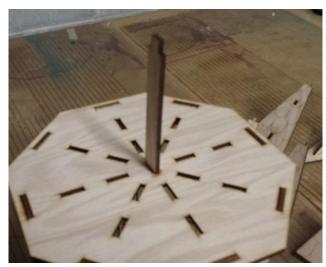

Figure 10

Figure11

Step12. Install roof base again making sure that the center runs aligned to the enterance. See figures 12

Figure 12

Figure 13

Step 14. Install center roof alignment guide see figure 14

Figure14