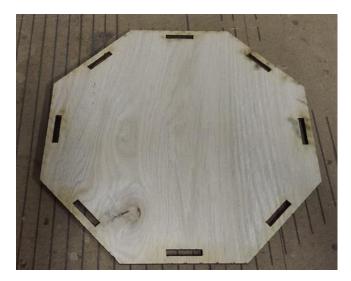

Figure 5

Step 5. Place the remaining base supports into the outer slots making sure that the center tab only side faces up. See figure 5.

Step 6. Locate the gazebo lower base. See figure 6

Figure 6

Figure 7

Step 7. Align and install base to assembled upper base and supports as seen in figure 7

Step 8. Rotate assembled base right side up as seen in figure 8.

Figure 8

Figure 9

Step 10. Add remaining gazebo support railings as in figure 10.