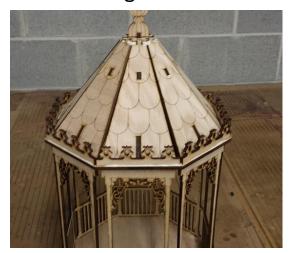

Step 18. Install gazebo décor topper as seen in figure 18

Figure 18

Figure 19

Step 20. Assembly stairs as seen in figure 20

Figure21

Figure 20

Step 21. Install stairs to front of gazebo as seen in figure 21, Assembly complete.