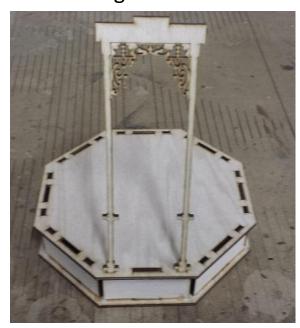

Step 7. Align and install base to assembled upper base and supports as seen in figure 7

Step 8. Rotate assembled base right side up as seen in figure 8.

Figure 8

Figure 9

Step 10. Add remaining gazebo support railings as in figure 10.

Figure 10

Figure11

Step12. Install roof base again making sure that the center runs aligned to the enterance. See figures 12

Figure 12

Figure 13

Step 14. Install center roof alignment guide see figure 14

Figure14