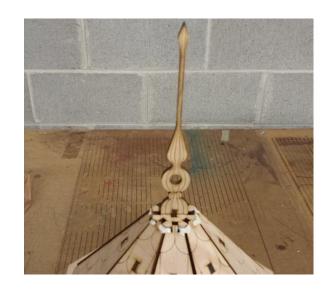

Step 18. Install gazebo décor topper as seen in figure 18

Figure 18

Figure 19

Step 20. Assembly stairs as seen in figure 20

Figure21

Figure 20

Step 21. Install stairs to front of gazebo as seen in figure 21, Assembly complete.